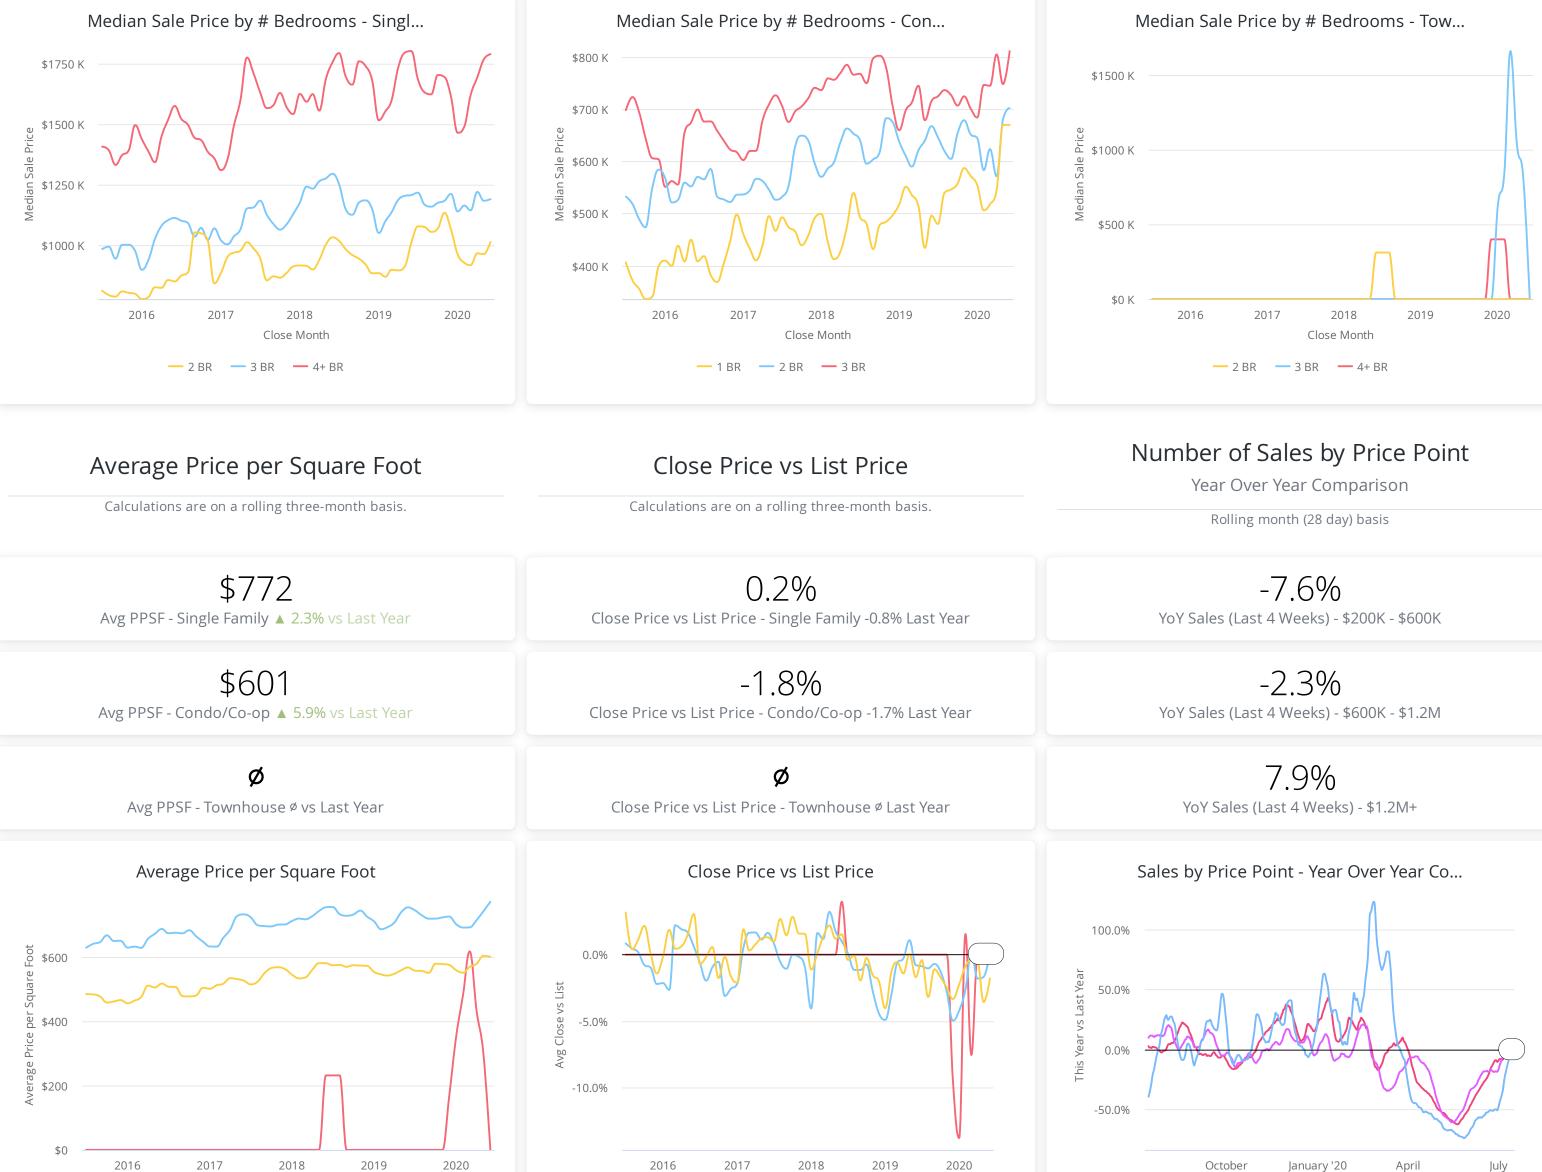

## Median Sale Price by Bedroom Count

Calculations are on a rolling three-month basis.

\$1429 K Median Sale Price - Single Family ▲ 3.0% vs Last Year \$708 K

Median Sale Price - Condo/Co-op 🔺 8.8% vs Last Year

Ø

Median Sale Price - Townhouse ø vs Last Year

Close Month

.

Close Month

Close Date

Data covers sales listings sourced from MLSs and internal Compass listings. Includes single family, townhome, condo, co-op, and condop listings.