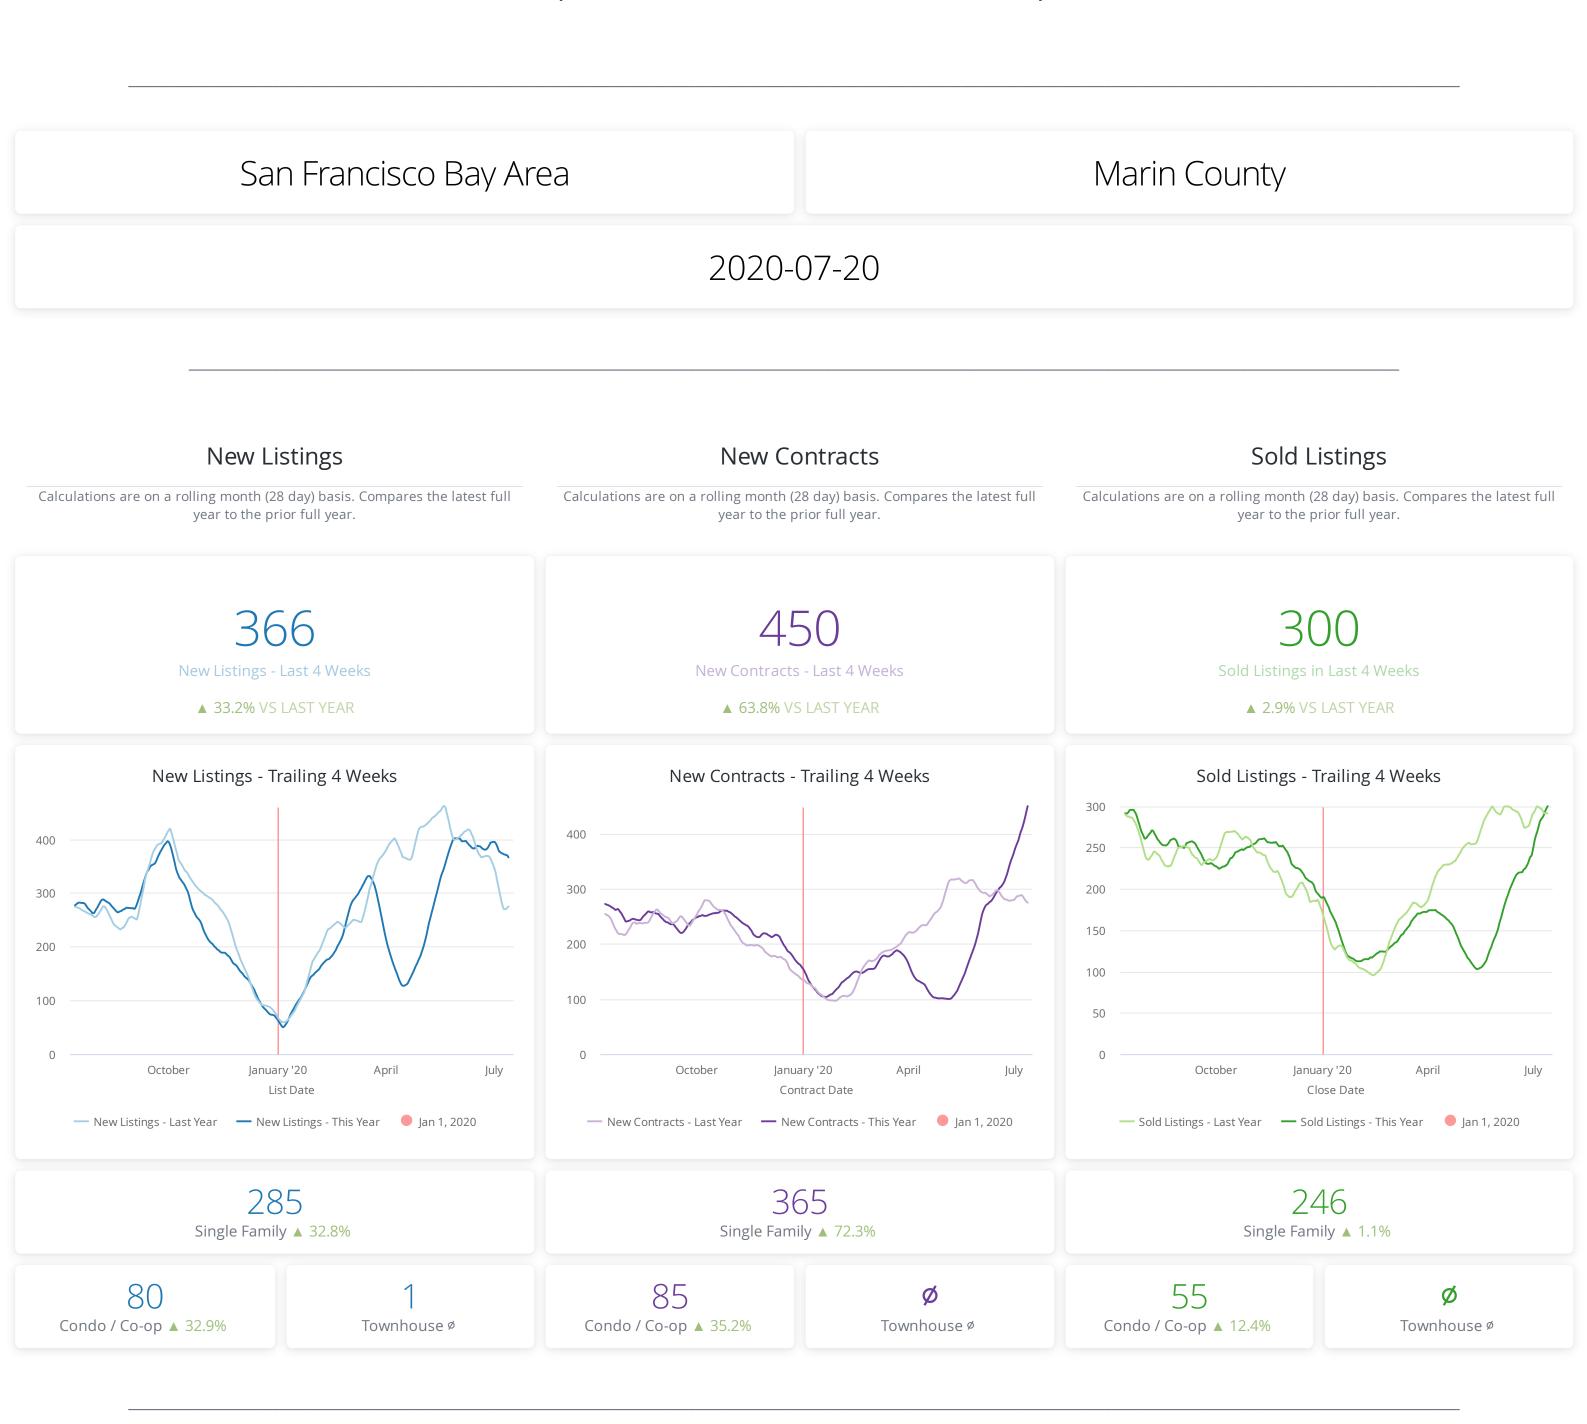

## Real Estate Market Trends Report

Market is San Francisco Bay Area Geo is San Francisco Bay Area County is Marin County