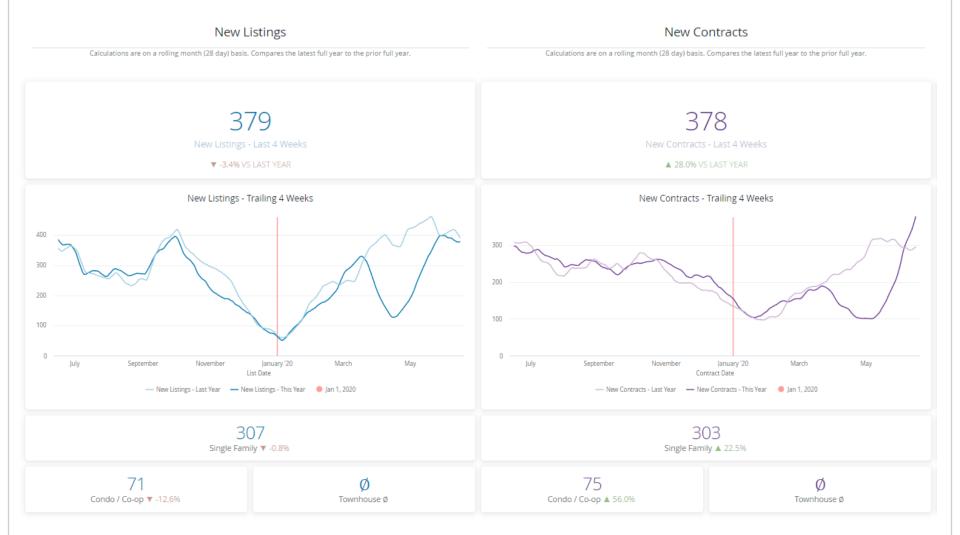

## New Listings & Listings Going into Contract, Year-over-Year Comparisons

Updated June 23, 2020

The data herein should be interpreted as approximate and illustrative of general trend lines rather than reflecting exact numbers. Data is sourced from MLS and internal Compass listings data, per all Compass and non-Compass listings from markets for which Compass has an MLS data feed in the greater Bay Area. Data from sources deemed reliable but may contain errors and subject to revision. All numbers are approximate.