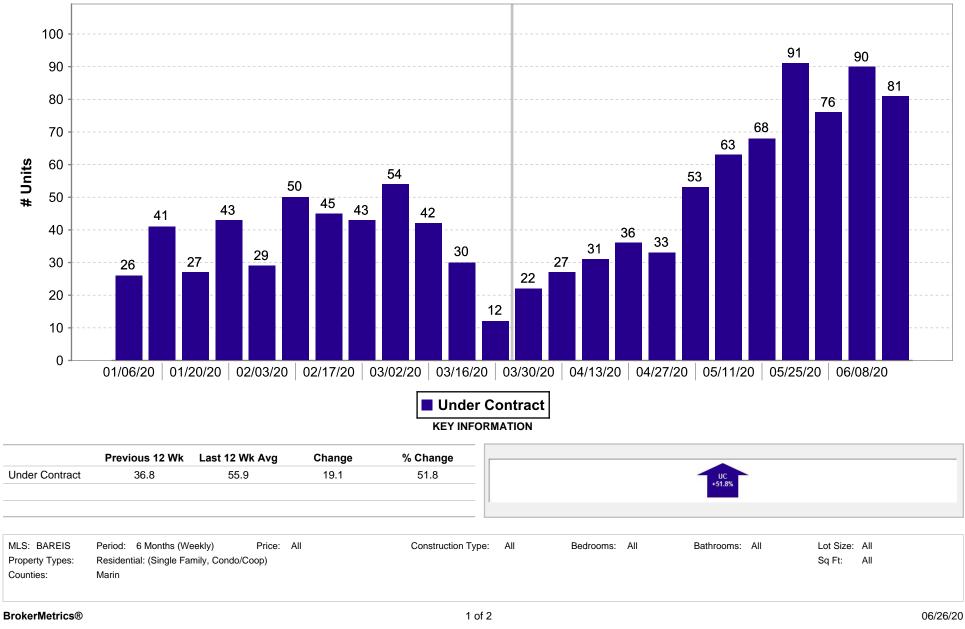

## COMPASS

Market Dynamics # Units (UC) Last 6 Months (Weekly) 01/06/20 - 06/21/20

Information not guaranteed. © 2006 - 2020 Terradatum and its suppliers and licensors (http://www.terradatum.com/metrics/licensors).

## Market Dynamics # Units (UC) Last 6 Months (Weekly) 01/06/20 - 06/21/20

| Time<br>Period | # Properties<br>For Sale | # Properties<br>Under Contract | # Properties<br>Sold | # Properties<br>Expired | # New Properties<br>Listed |  |
|----------------|--------------------------|--------------------------------|----------------------|-------------------------|----------------------------|--|
| 06-15-20       | 555                      | 81                             | 50                   | 14                      | 85                         |  |
| 06-08-20       | 570                      | 90                             | 59                   | 10                      | 91                         |  |
| 06-01-20       | 564                      | 76                             | 51                   | 9                       | 102                        |  |
| 05-25-20       | 562                      | 91                             | 50                   | 9                       | 72                         |  |
| 05-18-20       | 568                      | 68                             | 48                   | 10                      | 101                        |  |
| 05-11-20       | 539                      | 63                             | 35                   | 9                       | 97                         |  |
| 05-04-20       | 500                      | 53                             | 21                   | 4                       | 95                         |  |
| 04-27-20       | 445                      | 33                             | 25                   | 7                       | 77                         |  |
| 04-20-20       | 410                      | 36                             | 21                   | 6                       | 55                         |  |
| 04-13-20       | 388                      | 31                             | 28                   | 2                       | 45                         |  |
| 04-06-20       | 380                      | 27                             | 36                   | 11                      | 42                         |  |
| 03-30-20       | 386                      | 22                             | 38                   | 26                      | 31                         |  |
| 03-23-20       | 375                      | 12                             | 32                   | 8                       | 16                         |  |
| 03-16-20       | 433                      | 30                             | 43                   | 44                      | 32                         |  |
| 03-09-20       | 448                      | 42                             | 47                   | 5                       | 83                         |  |
| 03-02-20       | 423                      | 54                             | 39                   | 4                       | 81                         |  |
| 02-24-20       | 391                      | 43                             | 47                   | 6                       | 95                         |  |
| 02-17-20       | 346                      | 45                             | 30                   | 5                       | 63                         |  |
| 02-10-20       | 339                      | 50                             | 32                   | 6                       | 55                         |  |
| 02-03-20       | 320                      | 29                             | 27                   | 7                       | 65                         |  |
| 01-27-20       | 305                      | 43                             | 37                   | 7                       | 35                         |  |
| 01-20-20       | 301                      | 27                             | 24                   | 4                       | 36                         |  |
| 01-13-20       | 316                      | 41                             | 25                   | 10                      | 36                         |  |
| 01-06-20       | 311                      | 26                             | 26                   | 5                       | 43                         |  |